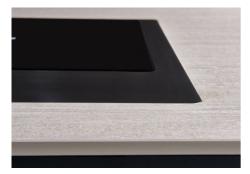

### DETAILS

| Kind of Edge     | Full - h 4mm                                  |
|------------------|-----------------------------------------------|
| Material         | AISI 304 stainless steel                      |
| Material         | Ceramic glass                                 |
| Thickness        | 4 mm                                          |
| Supply           | 230 - 380 V (50/60 Hz)                        |
| Dimensions       | 1080x490 mm                                   |
| Full description | Quadra Modular Composition - 3 fields - black |
| Heating element  | Three zones                                   |
| Width            | 108 cm                                        |

### FT - cut out