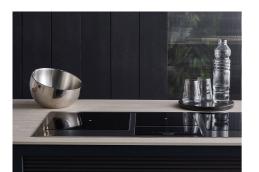

### **CASTONE LINEAR**

Induction Hobs Code: 7439 000

### DETAILS

| Kind of Edge     | Full - h 4mm                                  |
|------------------|-----------------------------------------------|
| Material         | AISI 304 stainless steel                      |
| Material         | Ceramic glass                                 |
| Thickness        | 4 mm                                          |
| Supply           | 230 - 380 V (50/60 Hz)                        |
| Dimensions       | 1080x490 mm                                   |
| Full description | Quadra Modular Composition - 3 fields - black |
| Heating element  | Three zones                                   |
| Width            | 108 cm                                        |