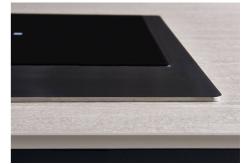

### DETAILS

| Kind of Edge     | Full - h 4mm                                  |
|------------------|-----------------------------------------------|
| Material         | AISI 304 stainless steel                      |
| Material         | Ceramic glass                                 |
| Thickness        | 4 mm                                          |
| Supply           | 230 - 380 V (50/60 Hz)                        |
| Dimensions       | 1080x490 mm                                   |
| Full description | Quadra Modular Composition - 3 fields - black |
| Heating element  | Three zones                                   |
| Width            | 108 cm                                        |

### FT - cut out